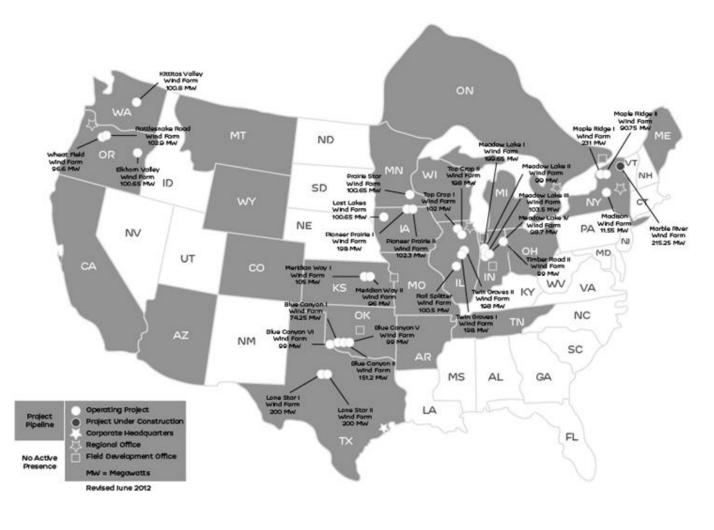

#### **One of the largest Renewable Energy Companies**

29 Wind Farms in 11 States generating over 3,800 Megawatt powering over 1M American Homes