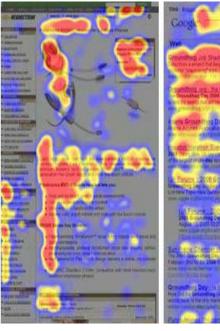

#### Applying LEAN techniques A/B tests

UX design

Source: Apple

Using design principles to improve UX

Source: Domestic

The F-shaped pattern

Source: Nielson Norman Group

|                                                                                                                                                                                                                                                                                                                                                                                                                                                                                                                                                                                                                                                                                                     | EA20130150 - PMM location for                                                                                                                          |
|-----------------------------------------------------------------------------------------------------------------------------------------------------------------------------------------------------------------------------------------------------------------------------------------------------------------------------------------------------------------------------------------------------------------------------------------------------------------------------------------------------------------------------------------------------------------------------------------------------------------------------------------------------------------------------------------------------|--------------------------------------------------------------------------------------------------------------------------------------------------------|
| Terretor 1 - 12 die                                                                                                                                                                                                                                                                                                                                                                                                                                                                                                                                                                                                                                                                                 | Request Issued                                                                                                                                         |
|                                                                                                                                                                                                                                                                                                                                                                                                                                                                                                                                                                                                                                                                                                     | Reasing Readonable Analyst for Re     Request More Information for Reque     Update Datalia for Request EA2013015     Update Datalia for Request EA201 |
| Submer of General States                                                                                                                                                                                                                                                                                                                                                                                                                                                                                                                                                                                                                                                                            | Data Request Details                                                                                                                                   |
| and and a second se                                                                                                                                                                                                                                                                                                                                                                                                                                                                                                                                                                                      | Title: PMM location for<br>Requested by:<br>Request Type: Other<br>Due Date: 48(2013)<br>Sitte(s) Affected:                                            |
| National 2008 In Provide<br>Teacher Statement                                                                                                                                                                                                                                                                                                                                                                                                                                                                                                                                                                                                                                                       | Description: Please find a suitable perma                                                                                                              |
|                                                                                                                                                                                                                                                                                                                                                                                                                                                                                                                                                                                                                                                                                                     | Review                                                                                                                                                 |
| 191 IL 2006 Ground                                                                                                                                                                                                                                                                                                                                                                                                                                                                                                                                                                                                                                                                                  | Current Tasks for Data Request                                                                                                                         |
| a war da na 1971 agente<br>a war da na Cinta Neys                                                                                                                                                                                                                                                                                                                                                                                                                                                                                                                                                                                                                                                   | Started Any Time                                                                                                                                       |
| Deg - Stude Dealer                                                                                                                                                                                                                                                                                                                                                                                                                                                                                                                                                                                                                                                                                  | Task Name                                                                                                                                              |
| Trans Grown Brook                                                                                                                                                                                                                                                                                                                                                                                                                                                                                                                                                                                                                                                                                   | 🖂 🚖 Requestor Review                                                                                                                                   |
| and the second se |                                                                                                                                                        |
| to providing the skin                                                                                                                                                                                                                                                                                                                                                                                                                                                                                                                                                                                                                                                                               | Direct Link to Request Dashboard                                                                                                                       |
| ALL DEVICES AND A LOCAL DEVICES                                                                                                                                                                                                                                                                                                                                                                                                                                                                                                                                                                                     | You can send this link to others to direct                                                                                                             |