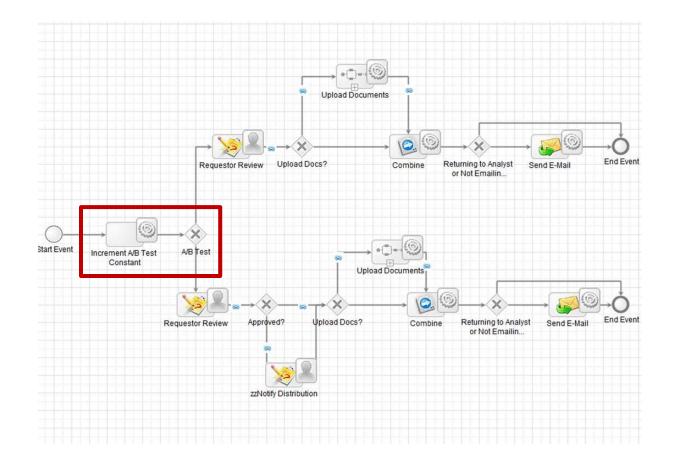

#### Applying LEAN techniques A/B tests

UX design

Source: Apple

Using design principles to improve UX

Source: Domestic

The F-shaped pattern

Source: Nielson Norman Group

|                                                                                                                                                                                                                                                                                                                                                                                                                                                                                                                                                                                                                                                                                                     | EA20130150 - PMM location for                                                                                                                          |
|-----------------------------------------------------------------------------------------------------------------------------------------------------------------------------------------------------------------------------------------------------------------------------------------------------------------------------------------------------------------------------------------------------------------------------------------------------------------------------------------------------------------------------------------------------------------------------------------------------------------------------------------------------------------------------------------------------|--------------------------------------------------------------------------------------------------------------------------------------------------------|
| Terretor 1 - 12 die                                                                                                                                                                                                                                                                                                                                                                                                                                                                                                                                                                                                                                                                                 | Request Issued                                                                                                                                         |
|                                                                                                                                                                                                                                                                                                                                                                                                                                                                                                                                                                                                                                                                                                     | Reasing Readonable Analyst for Re     Request More Information for Reque     Update Datalia for Request EA2013015     Update Datalia for Request EA201 |
| Submer of General States                                                                                                                                                                                                                                                                                                                                                                                                                                                                                                                                                                                                                                                                            | Data Request Details                                                                                                                                   |
| and and a second se                                                                                                                                                                                                                                                                                                                                                                                                                                                                                                                                                                                      | Title: PMM location for<br>Requested by:<br>Request Type: Other<br>Due Date: 48(2013)<br>Sitte(s) Affected:                                            |
| National 2008 In Provide<br>Teacher Statement                                                                                                                                                                                                                                                                                                                                                                                                                                                                                                                                                                                                                                                       | Description: Please find a suitable perma                                                                                                              |
|                                                                                                                                                                                                                                                                                                                                                                                                                                                                                                                                                                                                                                                                                                     | Review                                                                                                                                                 |
| 191 IL 2006 Ground                                                                                                                                                                                                                                                                                                                                                                                                                                                                                                                                                                                                                                                                                  | Current Tasks for Data Request                                                                                                                         |
| a war da na 1971 agente<br>a war da na Cinta Neys                                                                                                                                                                                                                                                                                                                                                                                                                                                                                                                                                                                                                                                   | Started Any Time                                                                                                                                       |
| Deg - Stude Dealer                                                                                                                                                                                                                                                                                                                                                                                                                                                                                                                                                                                                                                                                                  | Task Name                                                                                                                                              |
| Trans Grown Brook                                                                                                                                                                                                                                                                                                                                                                                                                                                                                                                                                                                                                                                                                   | 🖂 🚖 Requestor Review                                                                                                                                   |
| and the second se |                                                                                                                                                        |
| to providing the skin                                                                                                                                                                                                                                                                                                                                                                                                                                                                                                                                                                                                                                                                               | Direct Link to Request Dashboard                                                                                                                       |
| ALL DEVICES AND A LOCAL DEVICES                                                                                                                                                                                                                                                                                                                                                                                                                                                                                                                                                                                     | You can send this link to others to direct                                                                                                             |