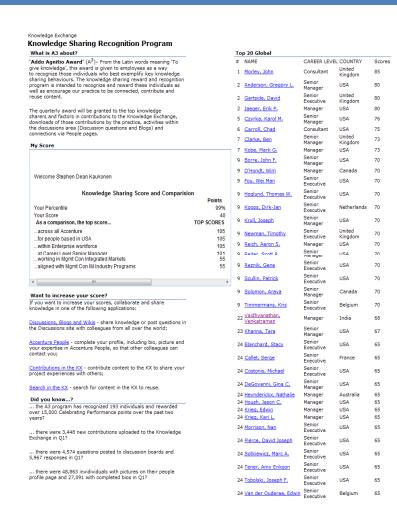

### accenture Recognition & Reward

- Addo Agnitio Award Recognize individuals who best exemplify key knowledge sharing behaviors.
- Quarterly award granted to the top knowledge sharers and factors in how well someone is:
  - Connecting to People and Content
  - Contributing
  - Collaborating
- Recognized with:
  - Celebrating Performance e-card and 100 points
  - Note from Senior Executive who oversees Knowledge Management, as well as Executives within the recipients area
  - Recognized in group specific communications
  - Special 'flair' on their People Profile
  - Recognized with feedback in their annual review documentation